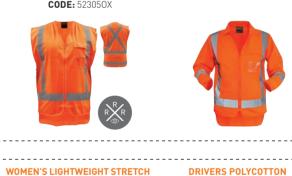

COTTON TAPED TROUSER

LIGHTWEIGHT STRETCH

LIGHTWEIGHT STRETCH

WOMEN'S LIGHTWEIGHT

STRETCH POLYCOTTON SHORT

**CODE:** 19002N