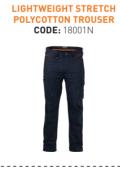

COTTON TAPED TROUSER

LIGHTWEIGHT STRETCH

LIGHTWEIGHT STRETCH

WOMEN'S LIGHTWEIGHT

STRETCH POLYCOTTON SHORT

**CODE:** 19002N