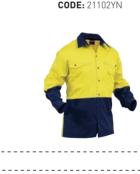

When it comes to Safety and Standards we don't just comply, we certify! Every safety design and batch of fabric we use is certified at reputable test houses around the world. We will not let production commence unless we have positive test results and pass certification. Certification is available on request.







DAY ONLY COTTON SHIRT





















TTMC X-BACK







DAY ONLY POLAR FLEECE



DAY ONLY POLAR FLEECE



DAY/NIGHT POLAR FLEECE



TTMC POLAR FLEECE













TTMC POLYESTER VEST



CODE: 19002BK

**CODE:** 170012N





STOP COTTON TROUSER



COTTON TROUSER

**CODE:** 18002N



COTTON TROUSER

CODE: 18002BK



LIGHTWEIGHT STRETCH







RIPSTOP COTTON TAPED



COTTON TAPED TROUSER



LIGHTWEIGHT STRETCH



LIGHTWEIGHT STRETCH





WOMEN'S LIGHTWEIGHT

STRETCH POLYCOTTON SHORT



**CODE:** 19002N