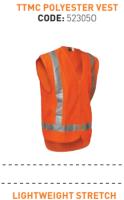

COTTON TAPED TROUSER

LIGHTWEIGHT STRETCH

LIGHTWEIGHT STRETCH

WOMEN'S LIGHTWEIGHT

STRETCH POLYCOTTON SHORT

**CODE:** 19002N